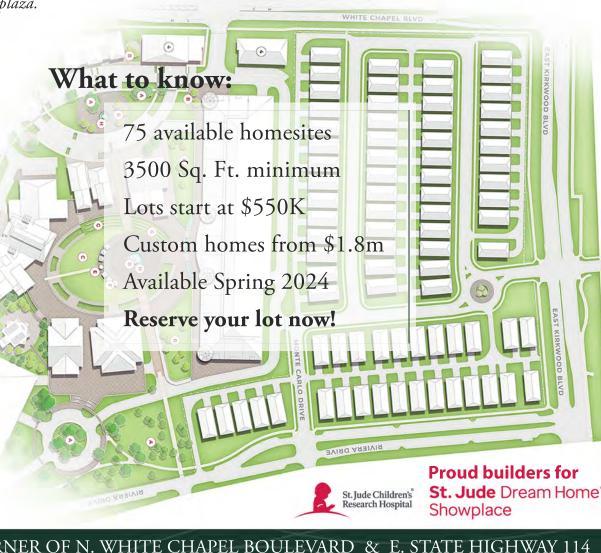

## Welcome to CARILLON PARC

Southlake's newest & most exclusive master planned community will feature luxurious custom homes from 5 of Southlake's premier Custom Home Builders.

This alluring new development is inspired by old-world architecture with over-sized sidewalks & cobblestone details. In addition to exclusive, upscale residences, Carillon Parc features a luxury boutique hotel, innovative office spaces, advanced health & wellness offerings, chef-driven dining, & luxury shopping anchored by an expansive park with water features & a beautifully-landscaped central plaza.